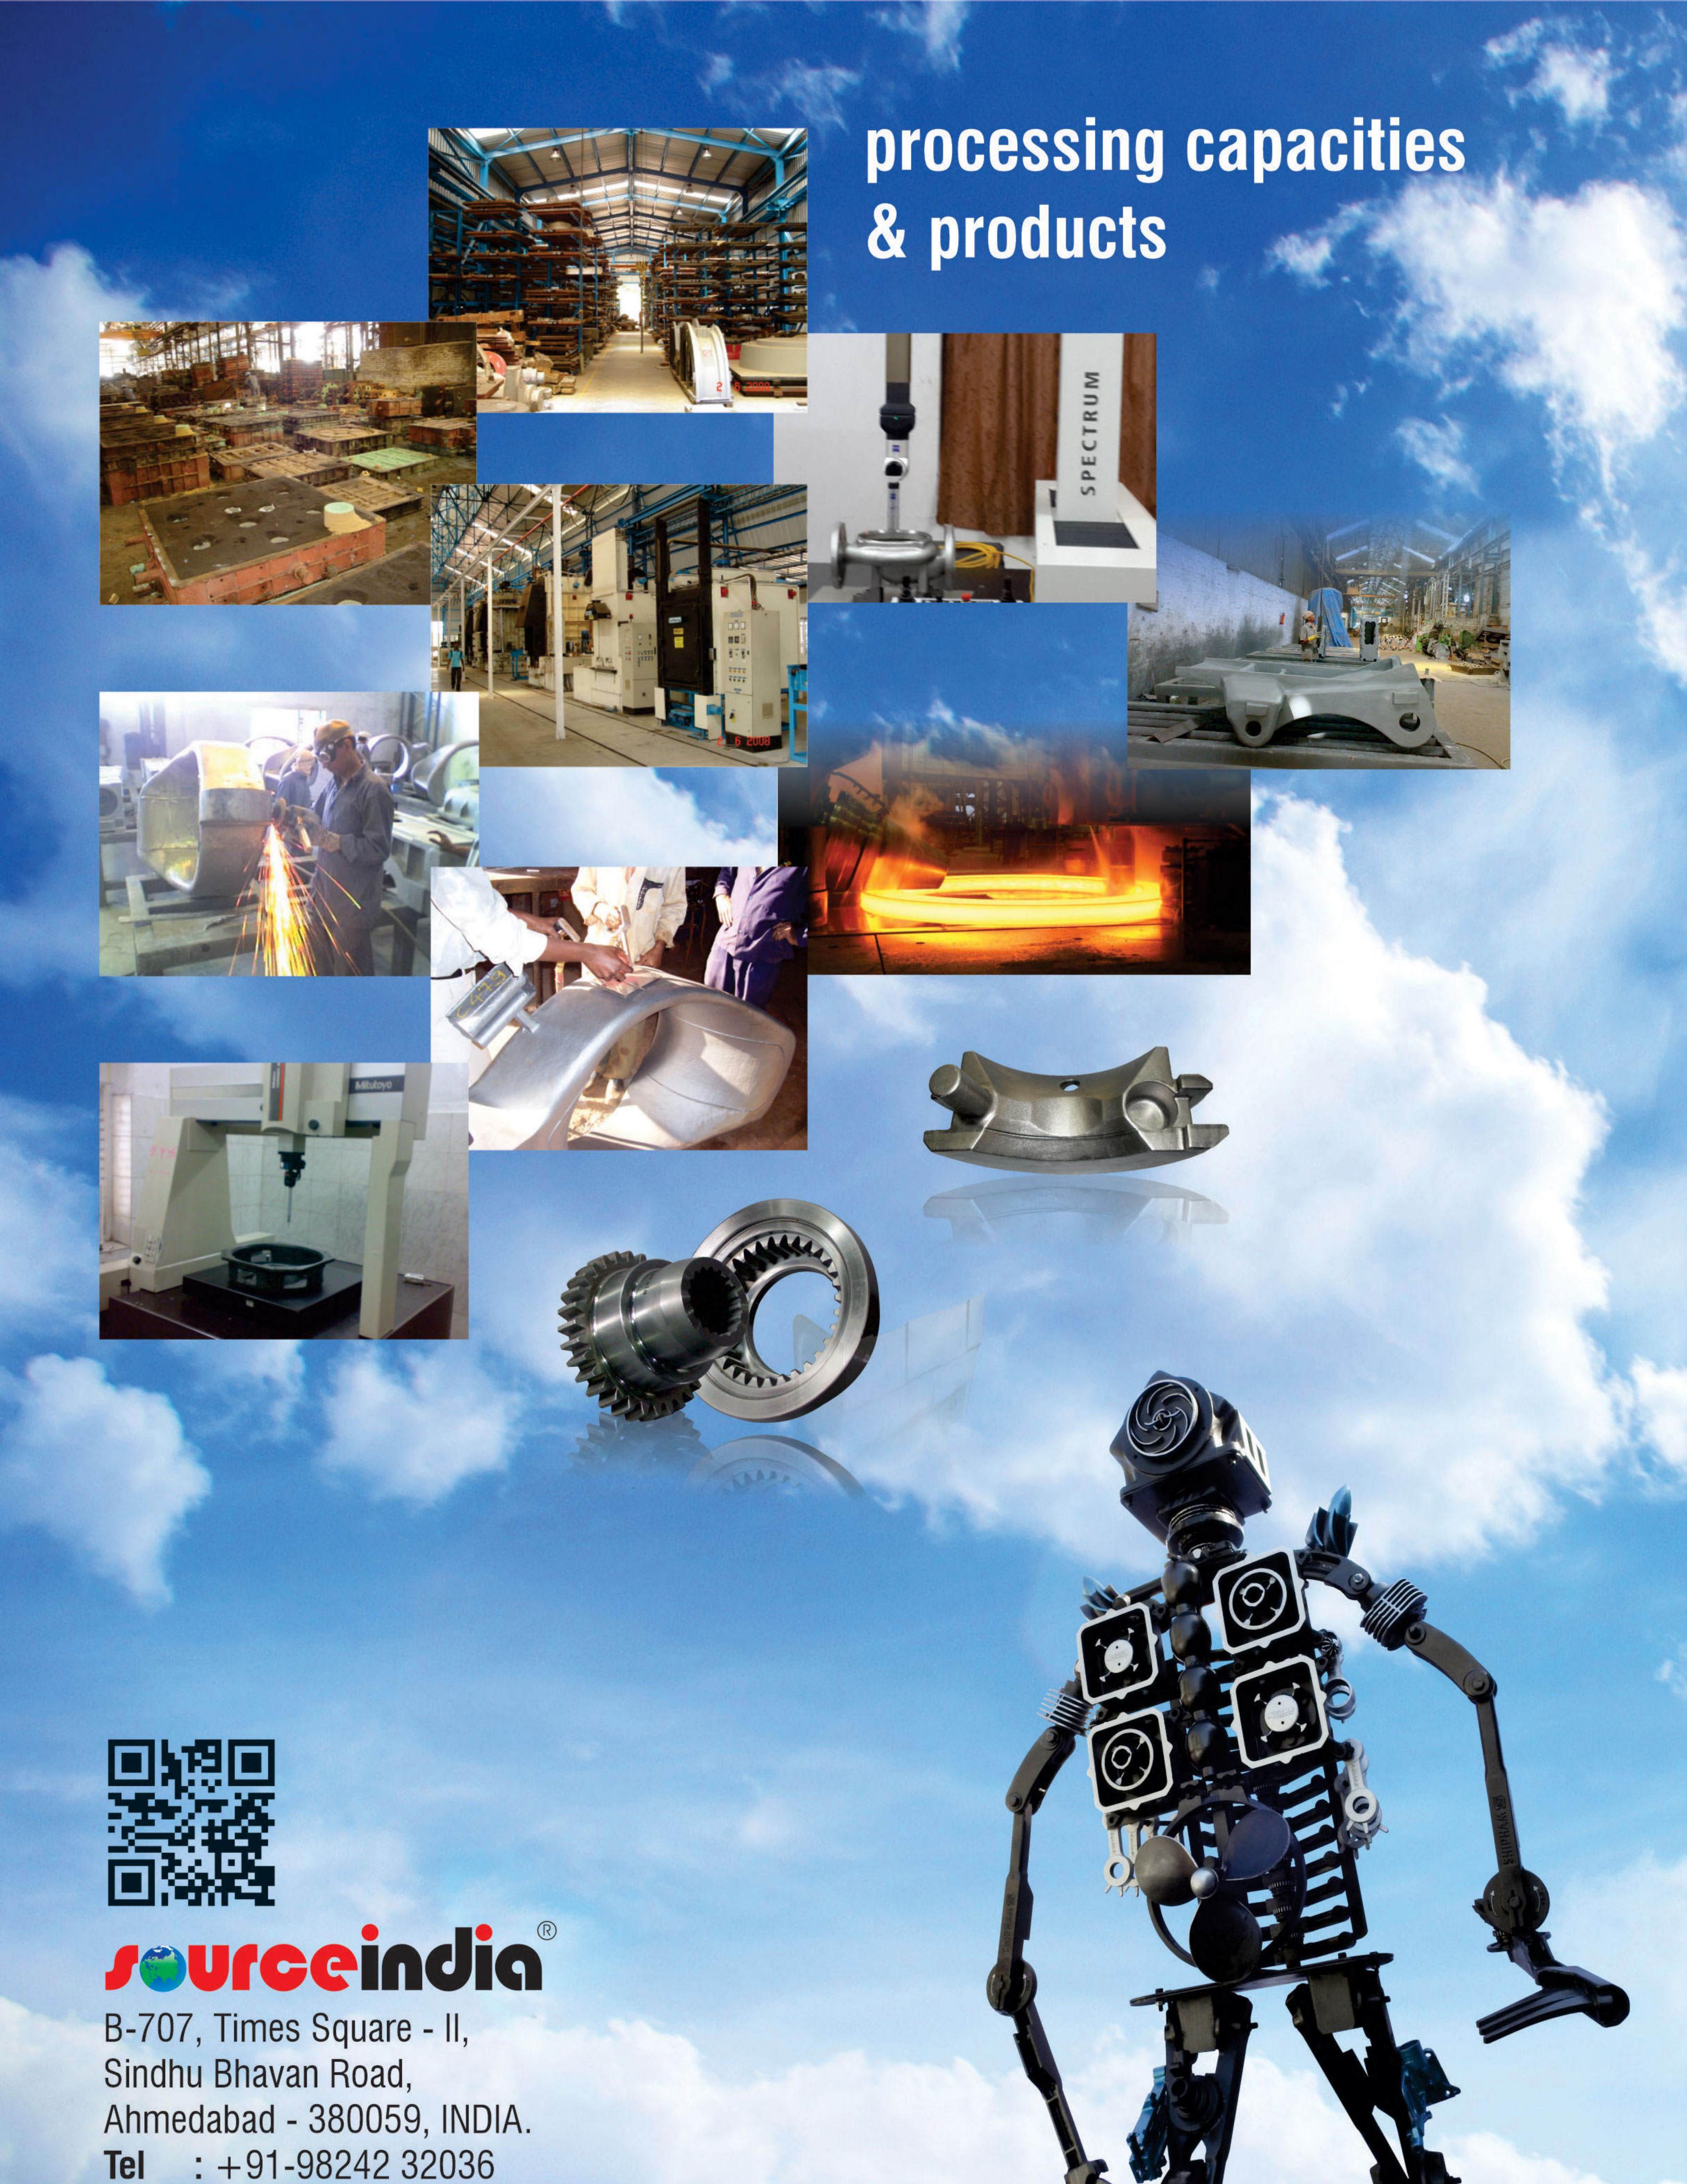

## Post Casting processing capabilities

- CNC Turning
- CNC Vertical Milling
- CNC Horizontal Milling
- Honing / Lapping
- Tooling Development
- Welding, Fabrication & Assembly
- Powder Coating & Painting
- Pressuere Leakage Test

## Tests we carry out on regular basis:

- Chemical composition by spectrometer for each and every casting.
- Mechanical Properties including Impact test (Charpy)
- Dimensional measurement including 3D measurement
- NDT- Magnetic Particle Test, Ultrasonic test, X-Ray, Inspection
- Pressure Leakage test upto 300 BAR