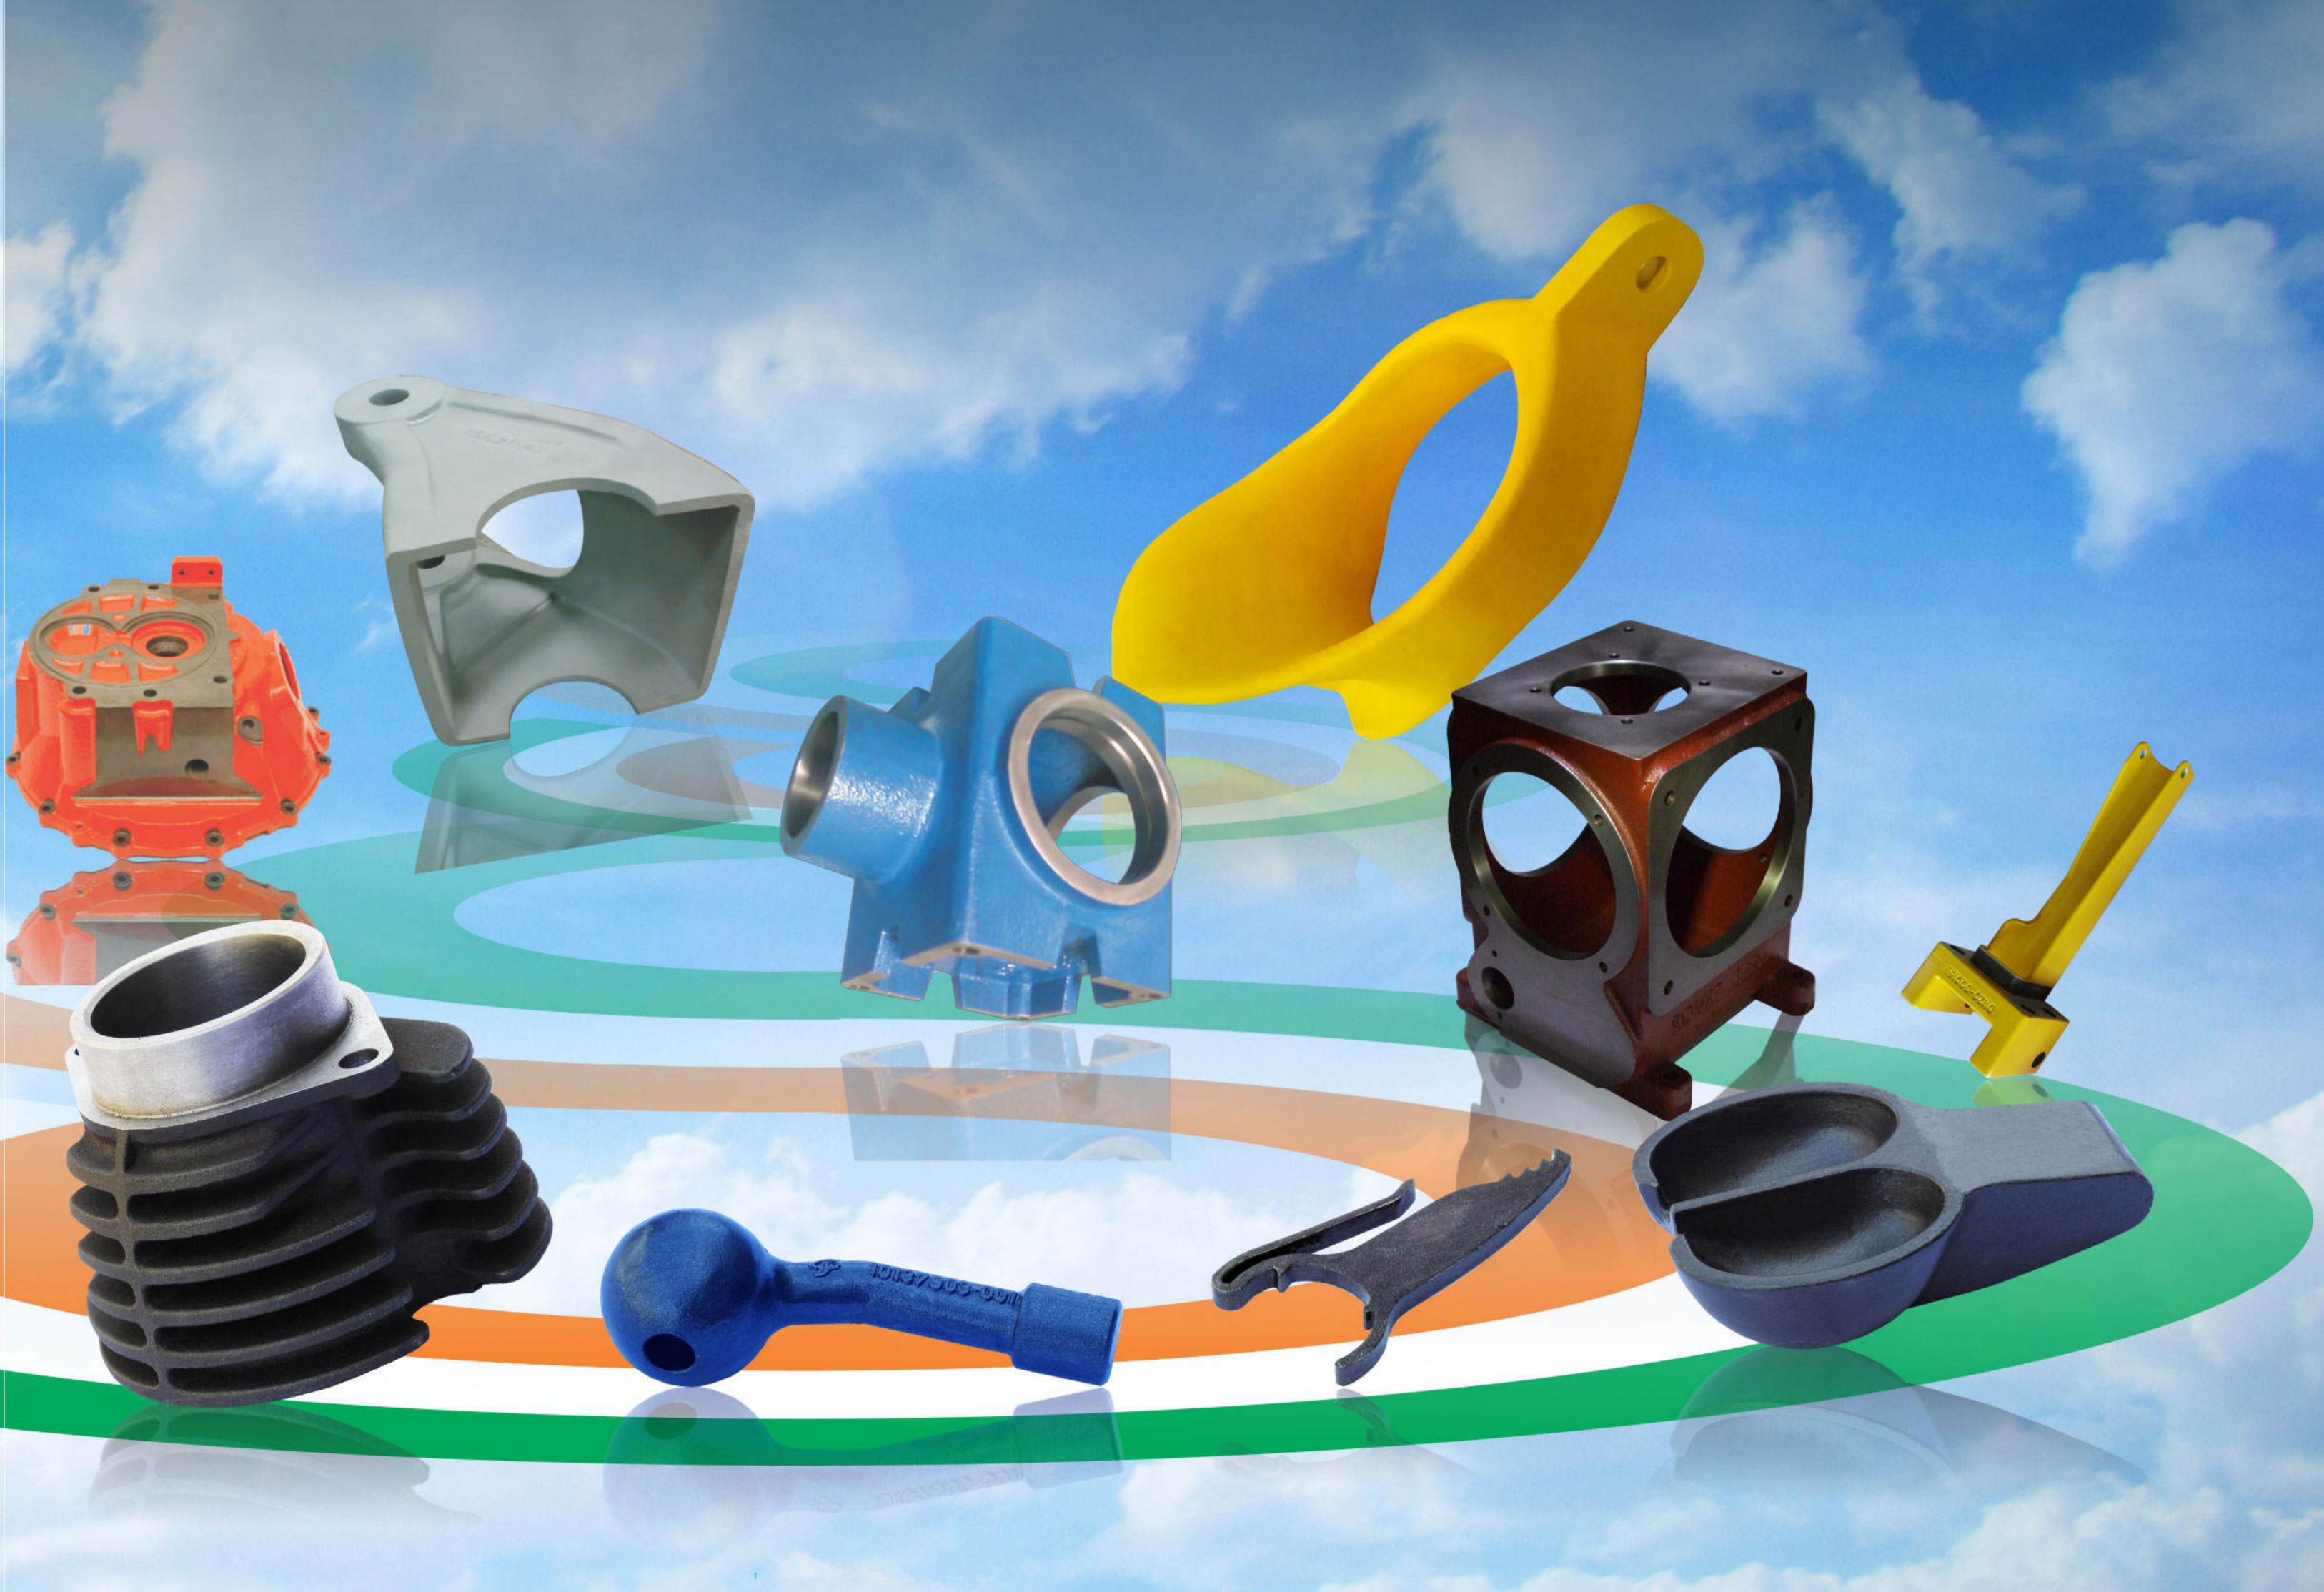

## **Lost Wax Casting Process**

**SourceIndia** uses Lost Wax Castings Process to manufacture components in weight range from 50 gms to 100 Kilograms single piece weight, made in Stainless Steel, Super Alloys, Carbon Steel, Alloy Steel and Copper Alloys (Bronzes).

## **Sand Casting Process**

SourceIndia uses Sand Casting Process to manufacture components in weight range from 10kgs to 3000 Kilograms single piece weight, made in Carbon Steel, Alloy Steel, Stainless Steel, Grey Iron and Ductile Iron.